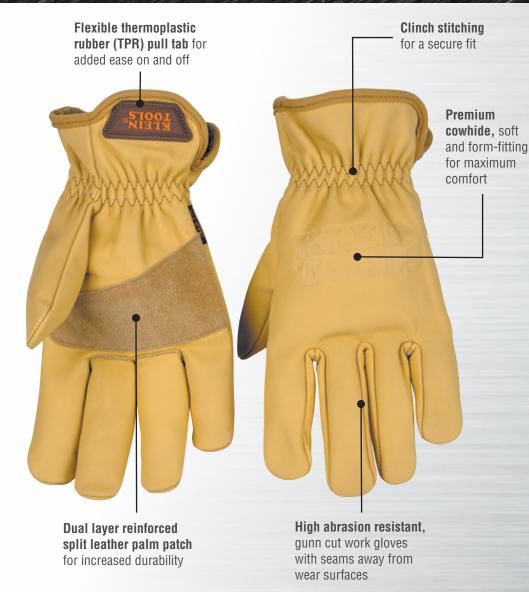

Increased durability with dual layer reinforced split leather palm patch

## **COWHIDE LEATHER GLOVES**

Klein Tools' Cowhide Leather Gloves are made to last with the high abrasion resistant cowhide leather. The gunn cut design provides a better fit and high flexibility. Constructed with a dual layer split leather palm patch for added durability.

## HIGH ABRASION RESISTANT COWHIDE LEATHER GLOVES

INCREASED DURABILITY WITH REINFORCED PALM PATCH

DESIGNED FOR HEAVY-DUTY, WIRE PULLING JOBS

 $\frac{\text{For Professionals}}{\text{SINCE } 1857}^{\text{m}}$ 