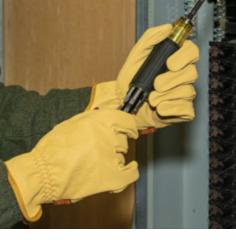

## HIGH ABRASION RESISTANT COWHIDE LEATHER GLOVES

INCREASED DURABILITY WITH REINFORCED PALM PATCH

DESIGNED FOR HEAVY-DUTY, WIRE PULLING JOBS

 $\frac{\text{For Professionals}}{\text{SINCE } 1857}^{\text{m}}$ 

## **COWHIDE LEATHER GLOVES**

Klein Tools' Cowhide Leather Gloves are made to last with the high abrasion resistant cowhide leather. The gunn cut design provides a better fit and high flexibility. Constructed with a dual layer split leather palm patch for added durability.